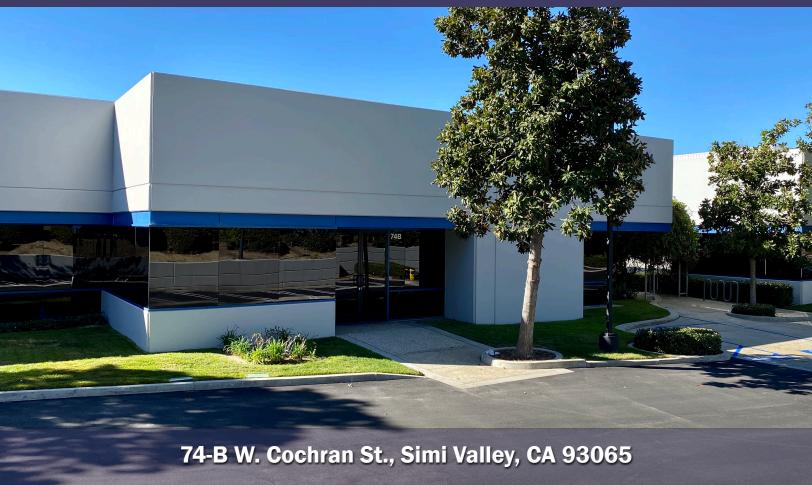

### FOR LEASE: 6,819 SF INDUSTRIAL UNIT

### 74-B W. Cochran St., Simi Valley, CA 93065

**EXCLUSIVE AGENT:** 