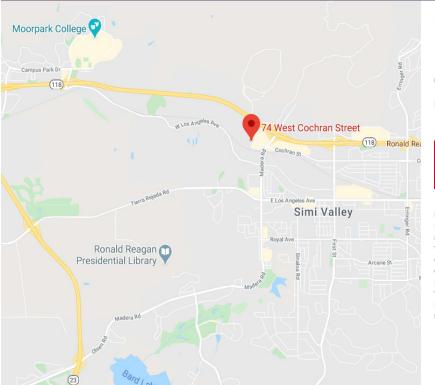

### FOR LEASE: 6,819 SF INDUSTRIAL UNIT

### 74-B W. Cochran St., Simi Valley, CA 93065

**EXCLUSIVE AGENT:** 