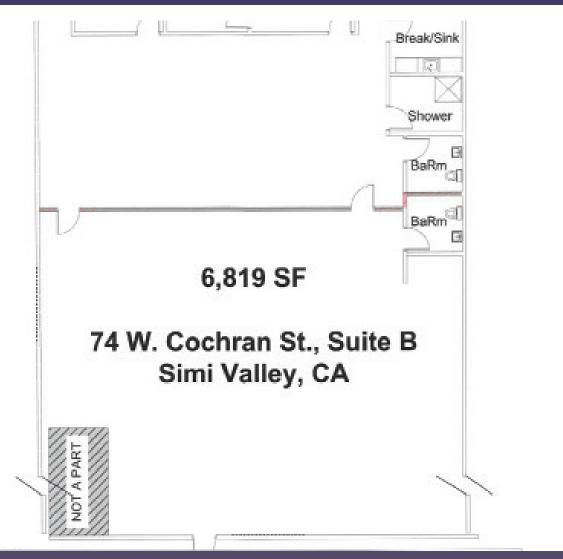

## FOR LEASE: 6,819 SF INDUSTRIAL UNIT

- 6,819 SF Unit Available
- Ground Level Loading
- 400 A, 277/480 Volt Power

- Modern Professional Business Park
- Easy 118 Freeway Access
- Monument Signage Available

### FOR LEASE: 6,819 SF INDUSTRIAL UNIT

### 74-B W. Cochran St., Simi Valley, CA 93065

**EXCLUSIVE AGENT:** 