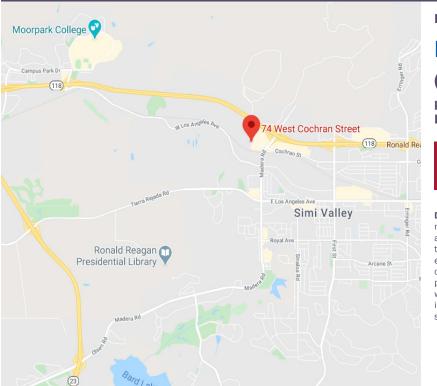

r implied. Prospective purchasers and lessees are responsible to conduct their own independent due diligence regarding the property and its suitability for their intended use, and are advised to consult with qualified professionals regarding tax, legal and other consequences of any transaction. All information is subject to errors, omissions, changes of price, terms or other conditions, prior sale, lease or financing, or withdrawal from the market without notice. All measurements are approximate. Logos are intended only to show the proximity of select businesses to the subject property, and do not imply endorsement. Offered for sale or lease exclusively by PCI Commercial Realty Group, Lic. 01888984.

## FOR LEASE: 5,577 SF INDUSTRIAL UNIT



### 74-A W. Cochran St., Simi Valley, CA 93065



**EXCLUSIVE AGENT:** 

#### **PAUL FORBAT**

(805) 328-6348 o | (818) 430-1590 m

paul@pcirealty.com Lic. 01097663



**Disclaimer:** Information contained herein is obtained from sources considered reliable but is not verified; the property owner and agent make no representation or warranty regarding its accuracy, express or implied. Prospective purchasers and lessees are responsible to conduct their own independent due diligence regarding the property and its suitability for their intended use, and are advised to consult with qualified professionals regarding tax, legal and other consequences of any transaction. All information is subject to errors, omissions, changes of price, terms or other conditions, prior sale, lease or financing, or withdrawal from the market without notice. All