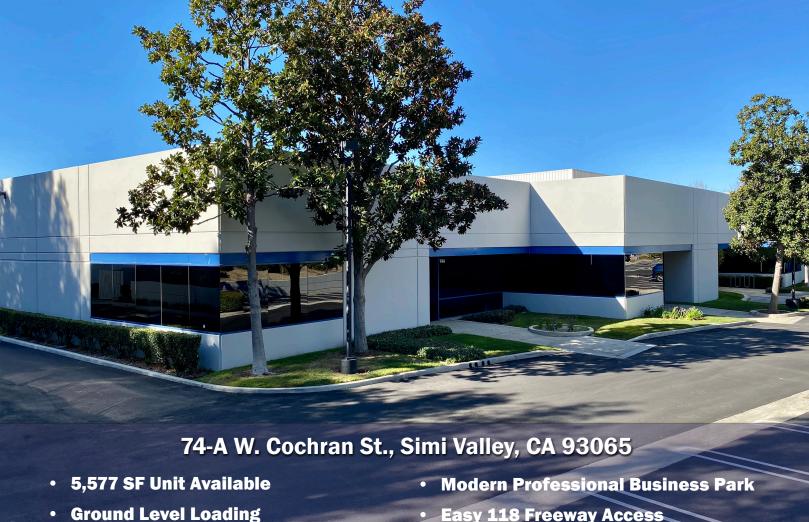

# FOR LEASE: 5,577 SF INDUSTRIAL UNIT

- 400 A, 277/480 Volt Power

- Easy 118 Freeway Access
- Monument Signage Available

**EXCLUSIVE AGENT:** 

## FOR LEASE: 5,577 SF INDUSTRIAL UNIT

### 74-A W. Cochran St., Simi Valley, CA 93065

**EXCLUSIVE AGENT:** 