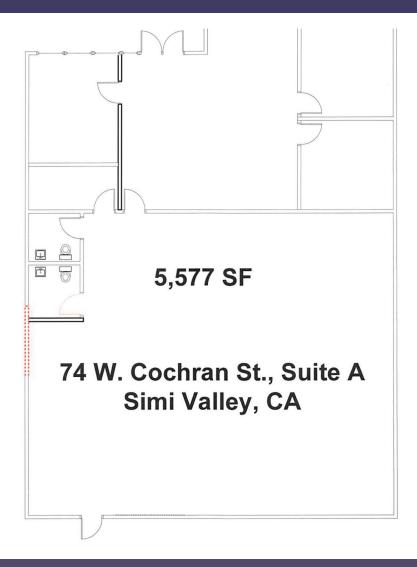

# FOR LEASE: 5,577 SF INDUSTRIAL UNIT

- 400 A, 277/480 Volt Power

- Easy 118 Freeway Access
- Monument Signage Available

**EXCLUSIVE AGENT:** 

## FOR LEASE: 5,577 SF INDUSTRIAL UNIT

### 74-A W. Cochran St., Simi Valley, CA 93065

**EXCLUSIVE AGENT:** 