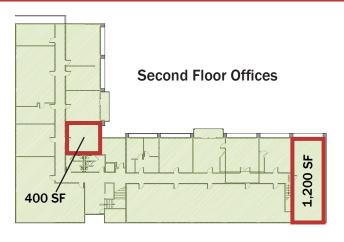

## FOR LEASE: RESTAURANT/RETAIL/OFFICE

- Fully Fixtured Restaurant w/ Patio
- **Small Retail Units Available**
- **Easy 118 Freeway Access**

**EXCLUSIVE AGENTS:** 