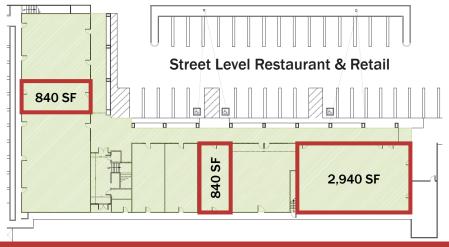

## FOR LEASE: RESTAURANT/RETAIL/OFFICE

- Fully Fixtured Restaurant w/ Patio
- **Small Retail Units Available**
- **Easy 118 Freeway Access**

**EXCLUSIVE AGENTS:** 