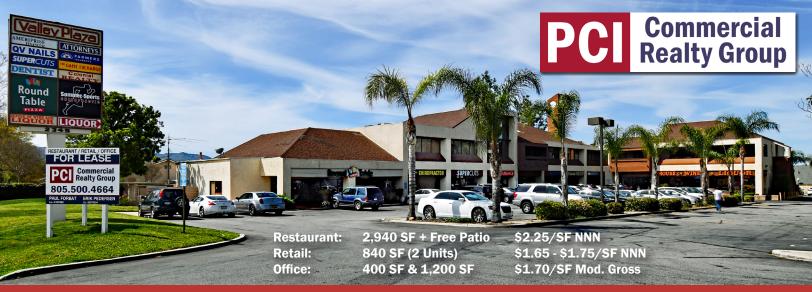

## FOR LEASE: RESTAURANT/RETAIL/OFFICE

## Valley Plaza • 2345 Erringer Road • Simi Valley, CA 93065

| <sup>2</sup> Mag                                              |              | <b>.</b>          | Sienna Ln            | Bance                        |                 |                 |
|---------------------------------------------------------------|--------------|-------------------|----------------------|------------------------------|-----------------|-----------------|
| DEMOGRAPHICS                                                  | 1-Mile       | 3-Mile            | 5-Mile               |                              |                 |                 |
| Population                                                    | 20,079       | 84,167            | 122,189              | irdet Pl                     |                 | Z<br>B          |
| Households                                                    | 6,255        | 26,926            | 40,343               |                              | Belburn         | N Broadmoor Ave |
| Median HH Income                                              | \$85,654     | \$96,317          | \$97,991             | E Ches                       | erton St        | or Ave          |
| Ronald Reagan Fwy                                             | (118) Ron    | ald Reagan Fwy    | (118)                |                              | ld Reagan       | Fwy             |
| 24 (118)                                                      |              | Ronald Reagan F   | -wy                  |                              | 118             |                 |
| Meadowood Apartmany  Meadowood Apartment                      |              | ◆ Erringer        | Oran                 | Almaden Ct Penngro           | to Belvedere Ct |                 |
| Meadowood Apartment  Meadowood Apartment  Meadowood Apartment |              | 29,000 VPD Euripe | Orangewood Pl        | Moraga<br>Ω<br>Orangewood Pl | Atherton Ct     | Pinewood PI     |
| Cochran St 2                                                  | 0,000 VPD Co | ochran St ←       | ran St <b>20,000</b> | <b>W</b> ₽D₁st               |                 | Cochran         |
| Condero Ave                                                   | Marvel Ave   |                   |                      | Wayne Cir                    | McDonald St     | Bigelow Ave     |
| hart St Ahart St Condero                                      | Acton Ct     | 27,000 VPD        |                      |                              | McD             |                 |

- Fully Fixtured Restaurant w/ Patio
- **Small Retail Units Available**
- **Easy 118 Freeway Access**

**EXCLUSIVE AGENTS:** 