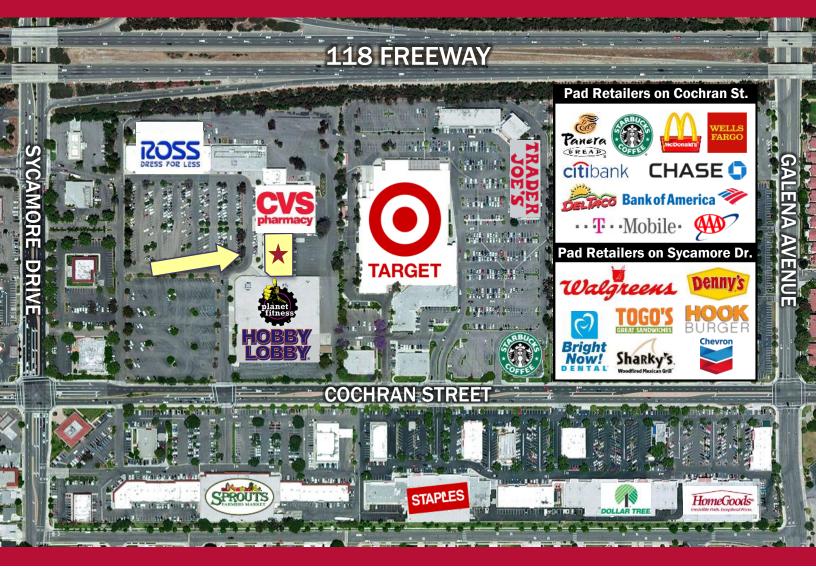

## Neighboring National Retailers

463 Pennsfield Place, Suite 203 Thousand Oaks, CA 91360 (805) 500-4664 CA DRE# 01888984